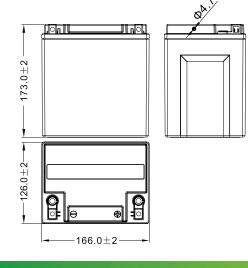

## 

| Length       | 166±2mm |
|--------------|---------|
| Width        | 126±2mm |
| Total Height | 173±2mm |

**Gross weight** 

9.38kg

30Ah (10h) 400A (EN)

GEL battery range is designed to offer maximum performance and safety! Ready to use, GEL battery will not require any acid handling, initial preparation or maintenance.