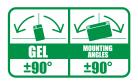

)        | 400A     |
|         | <b>30.0Ah</b> (10hr) |          |

## 

| Length       | 166±2mm |
|--------------|---------|
| Width        | 126±2mm |
| Total Height | 173±2mm |

**Gross weight** 

9.38kg





30Ah (10h) 400A (EN)

GEL battery range is designed to offer maximum performance and safety! Ready to use, GEL battery will not require any acid handling, initial preparation or maintenance.

The non-spillable design (VRLA) linked to its high performance make it the ideal battery for all powersports.



## 

- GEL technology
- Ready to use
- VRLA battery
- Non spillable: easy to ship
- 100% maintenance free
- Multi-positional fitment
- Suitable for cold weather
- No acid handling
- Easy to install

**ℳ TERMINAL** 

Increased life time

# -M- POLARITY



#### **MOUNTING ANGLES**



### **APPLICATIONS**





| <b>FUL</b> | .BAT    |   |
|------------|---------|---|
| STARTER    | BATTERY | 1 |